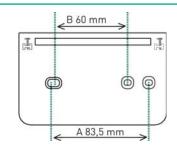

# **INSTALLATION**

Intellitherm C58 is supplied with a base suitable for installation in embedded 3-module boxes, round boxes or for wall mounting. Equipment lug is minimal and the setting is even easier.

A for 503-type embedded box (3 modules)

B for round embedded boxes