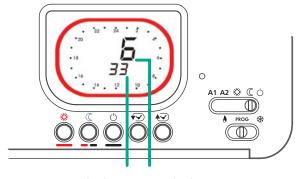

#### **VISUALIZATION**

- Ambient temperature
- Current time
- Current day
- Circular crown that represents a 24-hour format clock, is divided in 48 sectors (red, black, red and black): red color indicates COMFORT period; black indicates ANTIFREEZE period; red-black indicates the ECONOMY period.
- Possibility to visualize the statistical data of the installation: operation hours of the previous day and functioning beginning of Intellitherm C58, previous day minimum and maximum temperature and time when it was measured.

## OPERATION HOURS OF THE INSTALLATION

With Intellitherm C58 is possible to know for how many hours was "heat request" (relay closed-ON), the previous day and functioning beginning of the programmable thermostat (ie, after inserting the batteries or from a reset).

operation hours operation hours from the beginning of the previous day