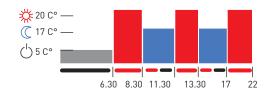

# **OPERATION MODES**

Two preset programs:

- AUTO 1 and AUTO 2 differentiated
- 3 operation modes:

禁

COMFORT keeps constant throughout the day and night the prescribed comfort temperature.

 $\mathbb{C}$ 

ECONOMY keeps constant throughout the day and night the prescribed economy temperature.

#### AUTO 1

#### AUTO 2

- Personalized programming without intervention limits, even every half hour.
- Three temperatures, programmable as COMFORT and ECONOMY, and fixed as ANTIFREEZE (preset at 5°C).
- JOLLY function to exclude temporarily the automatic program, without modification, for obtaining continuously from 1 to 240 hours always the desired temperature (comfort, economy, OFF). After the preset time has passed Intellitherm resumes the automatically program. To reduce or exclude JOLLY period before the scheduled time expiry press a different color button than the one of the crown shown on the display.