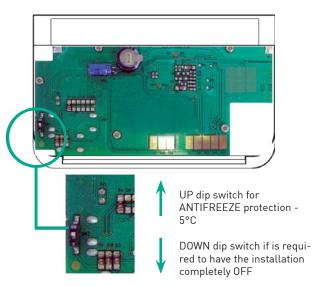

# **OPERATION**

The programmable thermostat has:

- 2 colored buttons, a red one and another blue for COMFORT and ECONOMY temperatures adjustment.
- 1 cursor for choosing the operation mode:
   AUTO 1, AUTO 2, COMFORT, ECONOMY, ANTIFREEZE.
- 1 cursor for choosing operation type: SUMMER or WINTER, with the same cursor is possible to access the programming.
- 2 keys for current time setting.
- 3 keys to select between COMFORT, ECONOMY and ANTIFREEZE periods.
- 1 RESET button to reset the prescribed program.
- 1 dip switch to select ANTIFREEZE mode at 5°C or OFF (ON at 0°C).

#### OFF SELECTION OR OFF WITH FROST PROTECTION SELECTION

<u>က</u>

ANTIFREEZE keeps the ambient temperature fixed in 5°C to protect the system from frost danger (or OFF, if it has been selected through the dip switch to have the system completely OFF).

STANDARD AUTOMATIC PROGRAMS WITH THE TIME AND TEMPERATURE ALREADY PROGRAMMED IN THE FACTORY