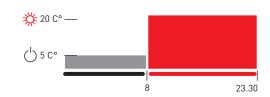

# **OPERATION MODES**

Two preset programs:

- AUTO 1 and AUTO 2 differentiated
- 3 operation modes:

禁

COMFORT keeps constant throughout the day and night the prescribed comfort temperature.

 $\mathbb{C}$ 

ECONOMY keeps constant throughout the day and night the prescribed economy temperature.

#### AUTO 2

- Personalized programming without intervention limits, even every half hour.
- Three temperatures, programmable as COMFORT and ECONOMY, and fixed as ANTIFREEZE (preset at 5°C).
- JOLLY function to exclude temporarily the automatic program, without modification, for obtaining continuously from 1 to 240 hours always the desired temperature (comfort, economy, OFF). After the preset time has passed Intellitherm resumes the automatically program. To reduce or exclude JOLLY period before the scheduled time expiry press a different color button than the one of the crown shown on the display.