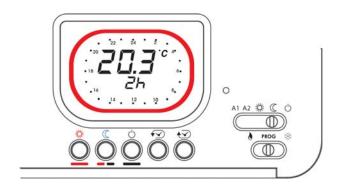

# **OPERATION**

The programmable thermostat has:

- 2 colored buttons, a red one and another blue for COMFORT and ECONOMY temperatures adjustment.
- 1 cursor for choosing the operation mode:
   AUTO 1, AUTO 2, COMFORT, ECONOMY, ANTIFREEZE.
- 1 cursor for choosing operation type: SUMMER or WINTER, with the same cursor is possible to access the programming.
- 2 keys for current time setting.
- 3 keys to select between COMFORT, ECONOMY and ANTIFREEZE periods.
- 1 RESET button to reset the prescribed program.
- 1 dip switch to select ANTIFREEZE mode at 5°C or OFF (ON at 0°C).

#### **VISUALIZATION**

- Ambient temperature
- Current time
- Current day
- Circular crown that represents a 24-hour format clock, is divided in 48 sectors (red, black, red and black): red color indicates COMFORT period; black indicates ANTIFREEZE period; red-black indicates the ECONOMY period.
- Possibility to visualize the statistical data of the installation: operation hours of the previous day and functioning beginning of Intellitherm C58, previous day minimum and maximum temperature and time when it was measured.