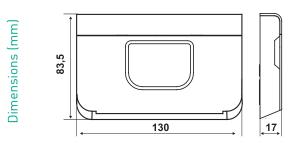

# **INSTALLATION**

Intellitherm C58 is supplied with a base suitable for installation in embedded 3-module boxes, round boxes or for wall mounting. Equipment lug is minimal and the setting is even easier.

Two-wire connection with the user.

Install the programmable thermostat at 1,5 meters above the floor, away from kitchens, heat sources, windows and doors.

To separate the front body from the mounting socket, remove the battery compartment cover, unscrew the screws from the top, and remove unit's body.