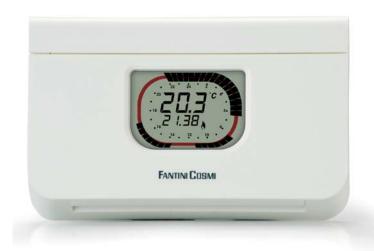

# Intellitherm C58

# Daily programmable thermostat, with batteries

Electronic programmable thermostats with microprocessor, with daily programming, to control heating and airconditioning installations.

|     | Comfort and economy regulation range | Differential* | Preset<br>antifreeze | Body admissible<br>ambient<br>temperature | Power supply   | Contacts<br>rating |
|-----|--------------------------------------|---------------|----------------------|-------------------------------------------|----------------|--------------------|
| C58 | 2 ÷ 62 °C                            | 0,25 K        | 5 °C                 | 45 °C                                     | 2 batteries AA | 5(3)A-250Vac       |

# **OPERATION**

The programmable thermostat has:

- 2 colored buttons, a red one and another blue for COMFORT and ECONOMY temperatures adjustment.
- 1 cursor for choosing the operation mode:
   AUTO 1, AUTO 2, COMFORT, ECONOMY, ANTIFREEZE.
- 1 cursor for choosing operation type: SUMMER or WINTER, with the same cursor is possible to access the programming.
- 2 keys for current time setting.
- 3 keys to select between COMFORT, ECONOMY and ANTIFREEZE periods.
- 1 RESET button to reset the prescribed program.
- 1 dip switch to select ANTIFREEZE mode at 5°C or OFF (ON at 0°C).

#### **VISUALIZATION**

- Ambient temperature
- Current time
- Current day
- Circular crown that represents a 24-hour format clock, is divided in 48 sectors (red, black, red and black): red color indicates COMFORT period; black indicates ANTIFREEZE period; red-black indicates the ECONOMY period.
- Possibility to visualize the statistical data of the installation: operation hours of the previous day and functioning beginning of Intellitherm C58, previous day minimum and maximum temperature and time when it was measured.